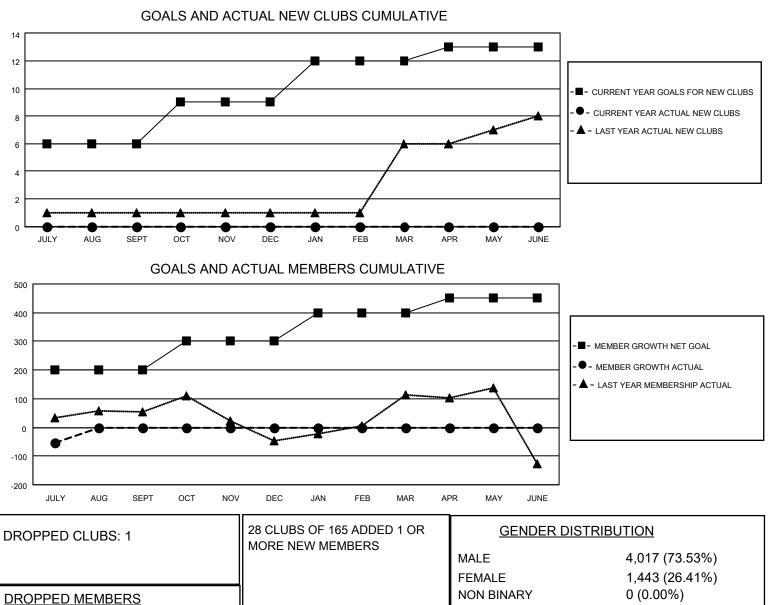

## LOCATION INDIA

District 3233E2

Results as of: 7/31/2023

| Clubs                 |               |           |               | Members               |                        |                         |                                                    |
|-----------------------|---------------|-----------|---------------|-----------------------|------------------------|-------------------------|----------------------------------------------------|
| RESULTS FOR 2023-2024 |               |           |               | RESULTS FOR 2023-2024 |                        |                         |                                                    |
| QUARTER               | NEW CLUB GOAL | NEW CLUBS | DROPPED CLUBS | QUARTER               | BER GROWTH NET<br>GOAL | MEMBER GROWTH<br>ACTUAL | DROPPED<br>MEMBERS ACTUAL<br>(including transfers) |
| JULY/AUG/SEPT         | 6             | 0         | 1             | JULY/AUG/SEPT         | 200                    | 96                      | 135                                                |
| OCT/NOV/DEC           | 3             | 0         | 0             | OCT/NOV/DEC           | 100                    | 0                       | 0                                                  |
| JAN/FEB/MAR           | 3             | 0         | 0             | JAN/FEB/MAR           | 100                    | 0                       | 0                                                  |
| APR/MAY/JUNE          | 1             | 0         | 0             | APR/MAY/JUNE          | 50                     | 0                       | 0                                                  |